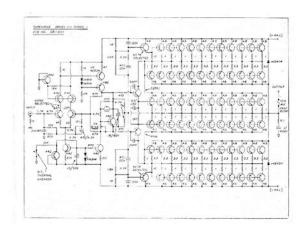

kapcsolo rele, illetve tetszese szerint idonkent igen. Vagy, ha jo sokaig bekapcsolva hagyom, akkor megis behuz a rele. Ezt a keszuleket mar javitottam 2007ben, akkor is ezzel az aramkori resszel volt hiba. Akkor valahonnan talaltam rajzot hozza, csak nem irtam fel, hogy hol talaltam, azota verem a fejem a falba, hogy nem lehetek ennyire. A rajzokat pedig ossze szoktam gyujteni, es most nem ezt tettem, azt gondoltam ugy is megtalalom konnyen. Jo volna az eredeti allapotot visszaallitani, ehhez pedig kellene egy rajz. A rajzzal kapcsolatos keresemet feltettem tegnap a Keresett anyagok

listajara.http://www.tcco.com.tw/upload/editor/141306598669.xml

• cr-8000 service manual, telefunken bajazzo cr 8000 service manual, 1.0, cr-8000 service manual, telefunken bajazzo cr 8000 service manual.



Valami pici, olvashatatlan meretu rajzot itt talaltam rolaHa valakinek nem lenne ismeretlen a tema, kerem, hogy legyen szives segiteni. Elore is megkoszonom. Udv. Pista.IC401 STK463; IC301 HA12017; IC102 LA3350; IC101 TDA1047; IC201 TDA1046; IC107 M51903L; IC TA7317P. Telefunken HA 870 Erosito tap hiba es kovetkezmenyei. MEGOLDVA! Sziasztok! Segitsegeteket kerem, mert nem boldogulok a fent emlitett keszulekkel. A hiba akepp kezdodott, hogy a keszulekben meghalt a 7815os fesz. Kicsereltem, kapott plusz hutobordat is. Mivel a fesz. megemelkedett, halalba kuldte IC 302t es valoszinuleg 301et is. Mindket alkatreszt kicsereltem. Az erolkodo innentol mar bekapcsolt es reagalt a bemenetvalaszto kapcsolokra! Happy. de megse. Sajnos a jel nem jut el a bemenetvalasztorol a Mupece meghajto icig. A