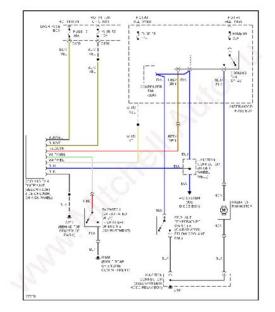

https://www.hotelaristonvaldisole.com/images/a-manual-for-writers-7th-edition.pdf

Fig. 1: 2.0L. Cooling Fan Circuit, W/ A/C

| www.Mitchell-Auto.ru       |        |                                                 |
|----------------------------|--------|-------------------------------------------------|
| 12 ноября 2006 г. 16:24:08 | Page 2 | © 2005 Mitchell Repair Information Company, LLC |